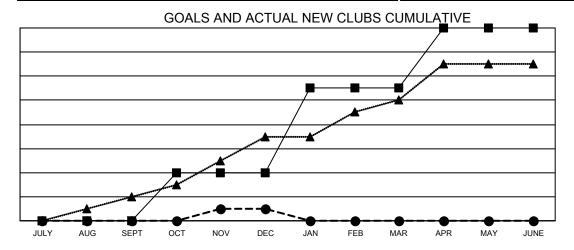

## **LOCATION: MINNESOTA**

Results as of: 12/31/2021

| Clubs                 |               |           |               |            |  |
|-----------------------|---------------|-----------|---------------|------------|--|
| RESULTS FOR 2021-2022 |               |           |               |            |  |
| QUARTER               | NEW CLUB GOAL | NEW CLUBS | DROPPED CLUBS | Q          |  |
| JULY/AUG/SEPT         | 0             | 0         | 6             | <br>  Jl   |  |
| OCT/NOV/DEC           | 4             | 1         | 3             | lo         |  |
| JAN/FEB/MAR           | 7             | 0         | 0             | J <i>A</i> |  |
| APR/MAY/JUNE          | 5             | 0         | 0             | AF         |  |

- CURRENT YEAR GOALS FOR NEW CLUBS

- ■ - CURRENT YEAR ACTUAL NEW CLUBS

- ▲ - LAST YEAR ACTUAL NEW CLUBS