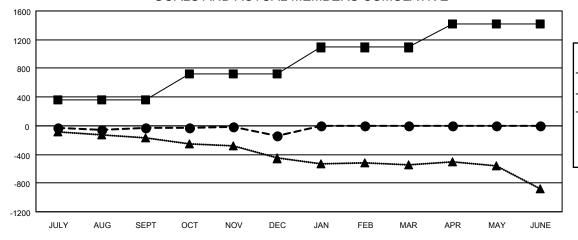

| Members               |     |                    |                         |                                                    |  |  |
|-----------------------|-----|--------------------|-------------------------|----------------------------------------------------|--|--|
| RESULTS FOR 2021-2022 |     |                    |                         |                                                    |  |  |
| QUARTER               | l   | GROWTH NET<br>GOAL | MEMBER GROWTH<br>ACTUAL | DROPPED<br>MEMBERS ACTUAL<br>(including transfers) |  |  |
| JULY/AUG/SE           | EPT | 360                | 445                     | ` 412 ´                                            |  |  |
| OCT/NOV/DE            | С   | 365                | 478                     | 561                                                |  |  |
| JAN/FEB/MAR           |     | 367                | 0                       | 0                                                  |  |  |
| APR/MAY/JUNE          |     | 323                | 0                       | 0                                                  |  |  |

## GOALS AND ACTUAL MEMBERS CUMULATIVE

| <b>-</b> | MEMBER | GROWTH | NET | GOAL |
|----------|--------|--------|-----|------|
|          |        |        |     |      |

- MEMBER GROWTH ACTUAL

- LAST YEAR MEMBERSHIP ACTUAL